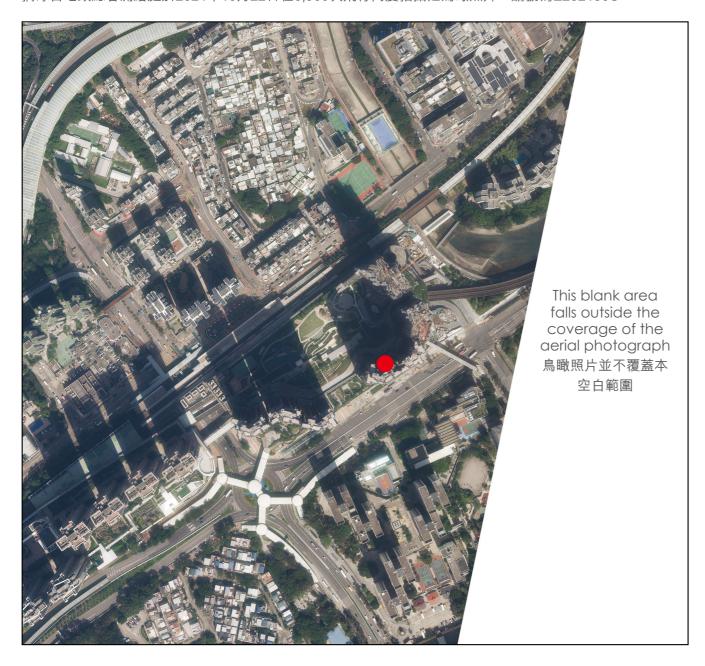

Adopted from part of the aerial photograph taken by the Survey and Mapping Office of Lands Department at a flying height of 6,900 feet, photo No. E232156C, dated 22 October 2024. 摘錄自地政總署測繪處於2024年10月22日在6,900呎飛行高度拍攝之鳥瞰照片,編號為E232156C。

Location of the Phase 期數的位置

Survey and Mapping Office, Lands Department, The Government of the HKSAR © Copyright reserved - reproduction by permission only.

香港特別行政區政府地政總署測繪處版權所有,未經許可,不得複製。

Adopted from part of the aerial photograph taken by the Survey and Mapping Office of Lands Department at a flying height of 6,900 feet, photo No. E232154C, dated 22 October 2024. 摘錄自地政總署測繪處於2024年10月22日在6,900呎飛行高度拍攝之鳥瞰照片,編號為E232154C。