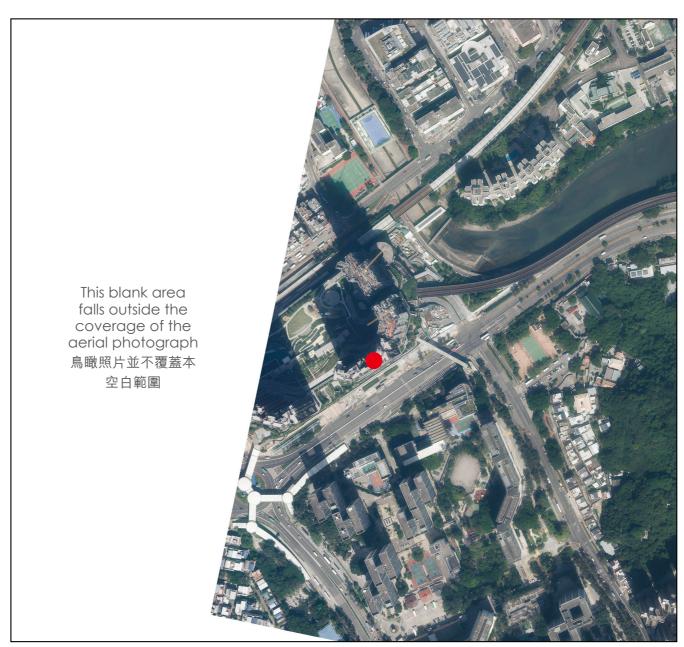

Location of the Phase 期數的位置

Survey and Mapping Office, Lands Department, The Government of the HKSAR © Copyright reserved - reproduction by permission only.

香港特別行政區政府地政總署測繪處版權所有,未經許可,不得複製。

Adopted from part of the aerial photograph taken by the Survey and Mapping Office of Lands Department at a flying height of 6,900 feet, photo No. E232154C, dated 22 October 2024. 摘錄自地政總署測繪處於2024年10月22日在6,900呎飛行高度拍攝之鳥瞰照片,編號為E232154C。